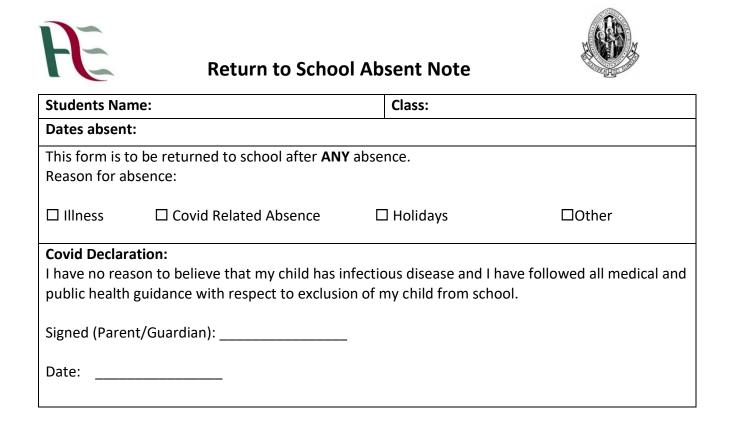

## **Return to School Absent Note**

| Students Name:                                                                                   |                       | Class:     |        |
|--------------------------------------------------------------------------------------------------|-----------------------|------------|--------|
| Date(s) absent:                                                                                  |                       |            |        |
| This form is to be returned to school after <b>ANY</b> absence.                                  |                       |            |        |
| Reason for absence:                                                                              |                       |            |        |
| □ Illness                                                                                        | Covid Related Absence | □ Holidays | □Other |
| Covid Declaration:                                                                               |                       |            |        |
| I have no reason to believe that my child has infectious disease and I have followed all medical |                       |            |        |
| and public health guidance with respect to exclusion of my child from school.                    |                       |            |        |
| Signed (Parent/Guardian):                                                                        |                       |            |        |
| Date:                                                                                            |                       |            |        |
|                                                                                                  |                       |            |        |
|                                                                                                  |                       |            |        |